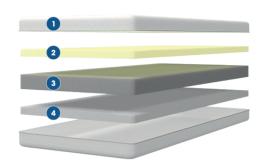

- 1 Standard Cover
- 2 High quality Memory Foam
- 3 Specially formulated Hardened Reflex Foam®
- 4 High resistance Reflex Foam®

## **How It Works:**

- → Base layer is Reflex Foam® performs in a similar manner to a firm sprung base providing excellent posture.
- → The top 3" (7.5cm) of high-quality memory foam softens with your body warmth and pressure points, moulding to your hips, shoulders and entire body shape.
- ✓ Base layer of 3' high density Reflex Foam®
- → This combination of perfect posture and pressure relief creates the ideal sleeping surface.
- ✓ Supplied with a standard zip cover.
- √ 5 Year Warranty