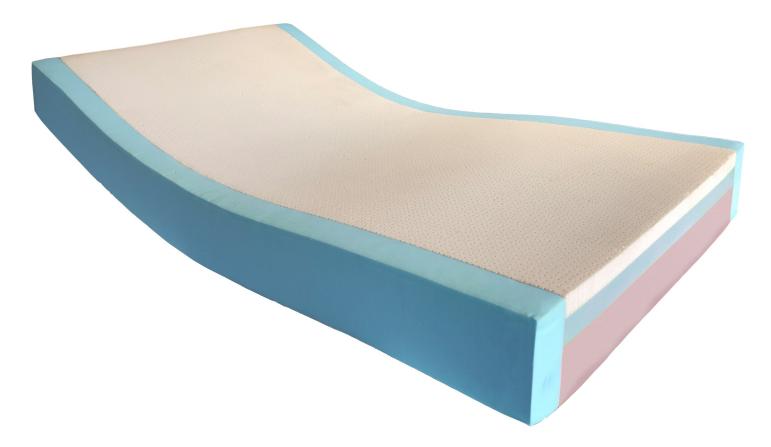

## **Mattress Transfer Edges**

To assist getting in and out of bed, firmer transfer edges are available at the point of ordering any of our mattresses.

In order to have good support from your mattress, it should be flexible enough to mold to your body shape reducing pressure points. This is good for the area where you sleep but for anyone with mobility problems, the additional pressure when sitting on the side of the mattress will causes the edge to compress making it difficult to get out.

The transfer edges are 4" (10cm) wide and the full 8" (20cm) depth.

They are made from a High Resistance grade foam and are fitted to both sides of the mattress to prevent the mattress twisting if it is used on and adjustable bed base.