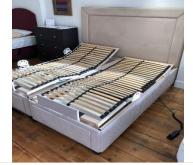

Position two retainers each side, one near the shoulder area and one by the thigh

Position the retainer on the inner frame at a point that will hold the mattress as it is adjusted

Fasten the two screws into the frame and push the face plate flush to the face of the bed base.

Reposition the mattress. Pull out or push in the faceplates to hold the mattress nice and snug.

Then fasten the two parts of the retainer securely using the remaining eight screws.