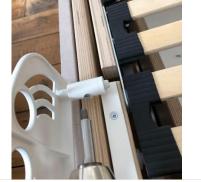

Position two retainers each side, one near the shoulder area and one by the thigh

Position the retainer on the inner frame at a point that will hold the mattress as it is adjusted

Fasten the two screws into the frame and push the face plate flush to the face of the bed base.

Reposition the mattress. Pull out or push in the faceplates to hold the mattress nice and snug.

Then fasten the two parts of the retainer securely using the remaining eight screws.