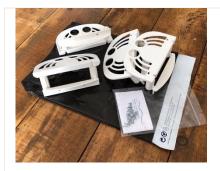

## Set of four mattress side retainers – fitting guide

023 9298 4042

Included are 4 side retainers, 16 screws and fitting guide.

Each side retainer is two components.

These have already been clipped together for your convenience.