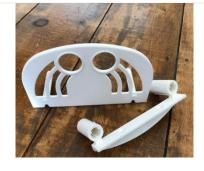

## Set of four mattress side retainers – fitting guide

023 9298 4042

Included are 4 side retainers, 16 screws and fitting guide.

Each side retainer is two components.

These have already been clipped together for your convenience.

Reposition the mattress. Pull out or push in the faceplates to hold the mattress nice and snug.

Then fasten the two parts of the retainer securely using the remaining eight screws.