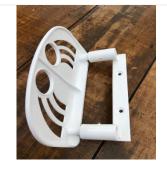

Position two retainers each side, one near the shoulder area and one by the thigh

Position the retainer on the inner frame at a point that will hold the mattress as it is adjusted

Fasten the two screws into the frame and push the face plate flush to the face of the bed base.