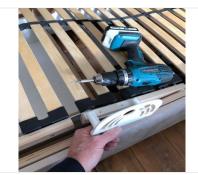

Position two retainers each side, one near the shoulder area and one by the thigh

Position the retainer on the inner frame at a point that will hold the mattress as it is adjusted

Fasten the two screws into the frame and push the face plate flush to the face of the bed base.