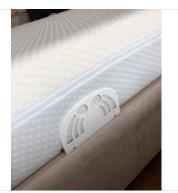

## Set of four mattress side retainers – fitting guide

023 9298 4042

Included are 4 side retainers, 16 screws and fitting guide.

Each side retainer is two components.

These have already been clipped together for your convenience.

Reposition the mattress. Pull out or push in the faceplates to hold the mattress nice and snug.

Then fasten the two parts of the retainer securely using the remaining eight screws.