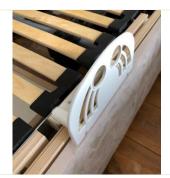

Position two retainers each side, one near the shoulder area and one by the thigh

Position the retainer on the inner frame at a point that will hold the mattress as it is adjusted

Fasten the two screws into the frame and push the face plate flush to the face of the bed base.

Reposition the mattress. Pull out or push in the faceplates to hold the mattress nice and snug.

Then fasten the two parts of the retainer securely using the remaining eight screws.