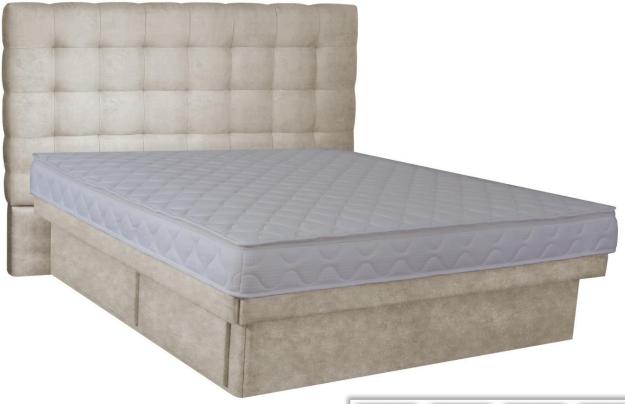

## **Option 4A Headboard**

- A truly magnificent, luxurious, headboard
- Handmade to very high quality by true craftsmen in our workshops in West Sussex
- Upholstered in your choice of material and colour
- As standard, the headboard stands 54" (138cm) from the floor to the top and is made 4" (10cm) wider on each side than the width of your bed choice.
- Manufactured in two sections for transport and access.
- Dimensions can be modified to suit your requirements.
  Call or email to discuss.