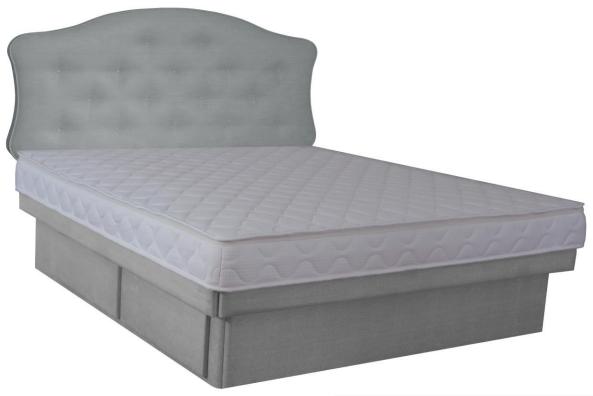

## **Option 3D Headboard**

- Combining traditional and modern styles to create a luxurious, elegant headboard
- Handmade to very high quality by true craftsmen in our workshops in West Sussex
- Upholstered in your choice of material and colour
- As standard, the headboard is made 1 1/2" (38mm) wider on each side than the width of your bed choice
- Dimensions can be modified to suit your requirements. Call or email to discuss.