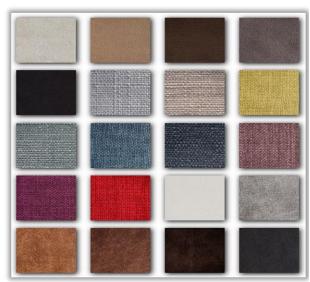

## **Option 3D Headboard**

- Combining traditional and modern styles to create a luxurious, elegant headboard
- Handmade to very high quality by true craftsmen in our workshops in West Sussex
- Upholstered in your choice of material and colour
- As standard, the headboard is made 1 1/2" (38mm) wider on each side than the width of your bed choice
- Dimensions can be modified to suit your requirements. Call or email to discuss.