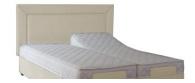

## **Option 3C Headboard**

- Developed with interior designers to produce a truly stunning headboard. The piped edge defines the borders to produce the neat lines.
- Handmade to very high quality by true craftsmen in our workshops in West Sussex
- Upholstered in your choice of material and colour
- As standard, the headboard stands 48" (122cm) from the floor to the top and is made 1 1/2" (38mm) wider on each side than the width of your bed choice
- When supplied for adjustable beds, the headboard sits on the back panels of the base, (See inset diagram)
- Dimensions can be modified to suit your requirements. Call or email to discuss.