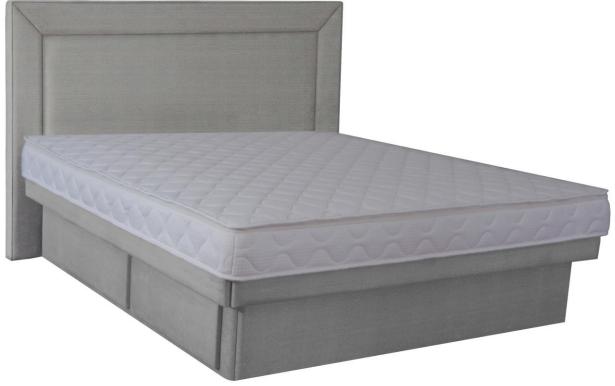

## **Option 3C Headboard**

- Developed with interior designers to produce a truly stunning headboard. The piped edge defines the borders to produce the neat lines.
- Handmade to very high quality by true craftsmen in our workshops in West Sussex
- Upholstered in your choice of material and colour
- As standard, the headboard stands 48" (122cm) from the floor to the top and is made 1 1/2" (38mm) wider on each side than the width of your bed choice
- When supplied for adjustable beds, the headboard sits on the back panels of the base, (See inset diagram)
- Dimensions can be modified to suit your requirements. Call or email to discuss.