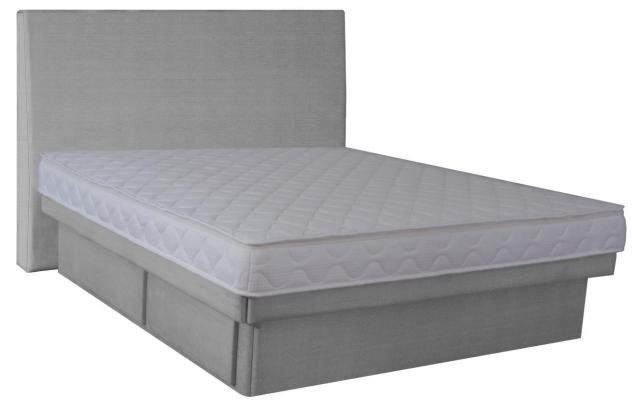

## **Option 3B Headboard**

care

of High & Dry Ma

beds

back

A division

- The Karma (Option 3B) headboard really is very impressive. There is a gentle slope on the padded face and sharp clean lines of the edges that speak class.
- Handmade to very high quality by true craftsmen in our workshops in West Sussex
- Upholstered in your choice of material and colour
- As standard, the headboard stands 48" (122cm) from the floor to the top and is made 1 ½" (38mm) wider on each side than the width of your bed choice
- Dimensions can be modified to suit your requirements. Call or email to discuss.