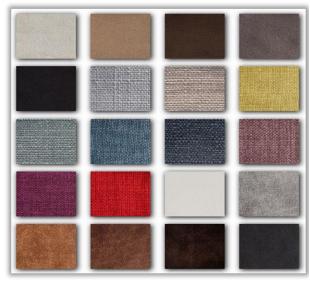

## **Option 3A Headboard**

- Traditional shaped, Buttoned headboard with a ruched border and piped edge.
- Handmade to very high quality by true craftsmen in our workshops in West Sussex
- Upholstered in your choice of material and colour
- Dimensions can be modified to suit your requirements. Call or email to discuss.