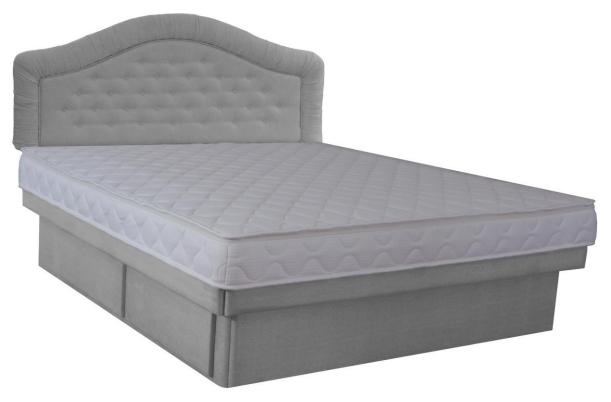

## **Option 3A Headboard**

- Traditional shaped, Buttoned headboard with a ruched border and piped edge.
- Handmade to very high quality by true craftsmen in our workshops in West Sussex
- Upholstered in your choice of material and colour
- Dimensions can be modified to suit your requirements. Call or email to discuss.