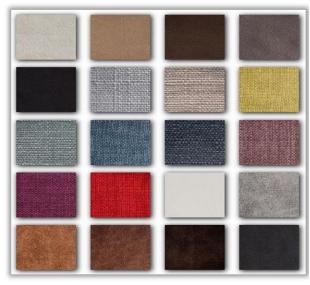

## **Option 2C Headboard**

- Buttoned, rectangular flat panel headboard with added depth and a piped edge to show the quality.
- Handmade to very high quality by true craftsmen in our workshops in West Sussex
- Upholstered in your choice of material and colour
- Dimensions can be modified to suit your requirements. Call or email to discuss.