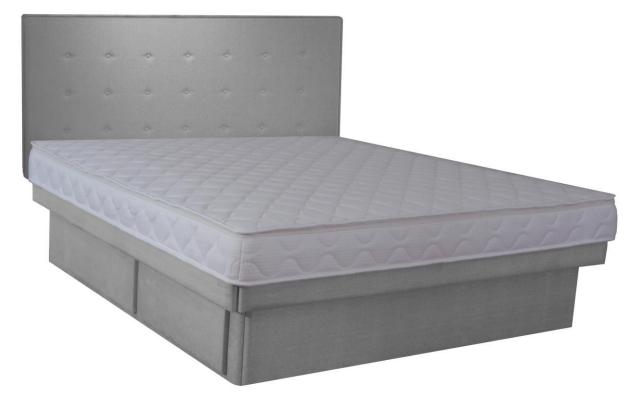

## **Option 2C Headboard**

- Buttoned, rectangular flat panel headboard with added depth and a piped edge to show the quality.
- Handmade to very high quality by true craftsmen in our workshops in West Sussex
- Upholstered in your choice of material and colour
- Dimensions can be modified to suit your requirements. Call or email to discuss.