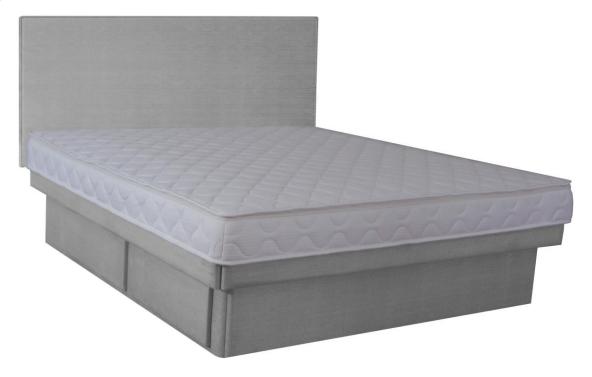

## **Option 2B Headboard**

- A rectangular flat panel headboard with added depth and a piped edge to show the quality.
- Handmade to very high quality by true craftsmen in our workshops in West Sussex
- Upholstered in your choice of material and colour
- Dimensions can be modified to suit your requirements. Call or email to discuss.