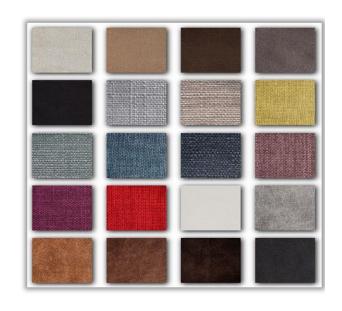

## **Option 2B Headboard**

- A rectangular flat panel headboard with added depth and a piped edge to show the quality.
- Handmade to very high quality by true craftsmen in our workshops in West Sussex
- Upholstered in your choice of material and colour
- Dimensions can be modified to suit your requirements. Call or email to discuss.