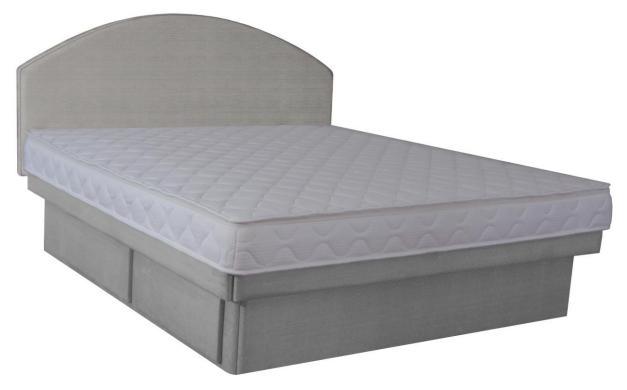

## **Option 2A Headboard**

- A curved headboard with added depth and a piped edge to show the quality.
- Handmade to very high quality by true craftsmen in our workshops in West Sussex
- Upholstered in your choice of material and colour
- Dimensions can be modified to suit your requirements. Call or email to discuss.

| Width               | 2'6" - 4'<br>(76cm – 120cm) | 4'6" - 5'<br>(137cm – 153cm) | Up to 6' (183cm) |
|---------------------|-----------------------------|------------------------------|------------------|
| Price Including VAT | 110                         | 150                          | 170              |