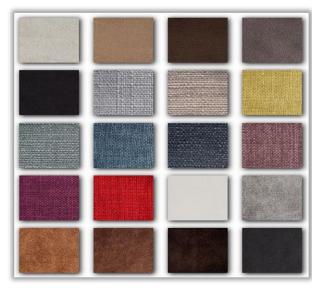

## **Option 2A Headboard**

- A curved headboard with added depth and a piped edge to show the quality.
- Handmade to very high quality by true craftsmen in our workshops in West Sussex
- Upholstered in your choice of material and colour
- Dimensions can be modified to suit your requirements. Call or email to discuss.