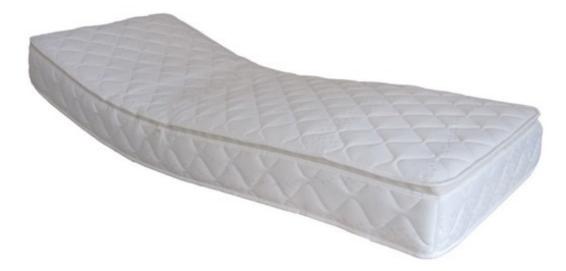

## Reversible Reflex Foam® Mattress

023 9298 4042

Reflex foam® was developed specifically for use by the bedding industry. Performing in a similar manner to sprung mattresses which do not perform very effectively in combination with an adjustable bed frame. *Shown below with luxury zip cover.* 

## How it works.

- Reversible Medium density foam one side or if you prefer firmer, or are over 18stone (115kg) simply flip the mattress over for the Medium/Firm layer.
- Although relatively inexpensive this is a very comfortable mattress.
  4" (10cm) Medium Reflex Foam®
  4" (10cm) Medium/Firm Reflex Foam®
  Long life expectancy. Reflex Foam® contains no 'melamine' which is used as a hardener in conventional foam causing deterioration over time .
- Flexes perfectly in combination with an adjustable bed.
- Firmer 'Transfer Edges' are available. (Ask for details)
- 5 Year Warranty
- Supplied with a standard cover with the option to upgrade to our hygienic luxury quilted zip off washable cover which gives an air gap reducing the likelihood of sweating. For an additional £50 *(See Accessories)*