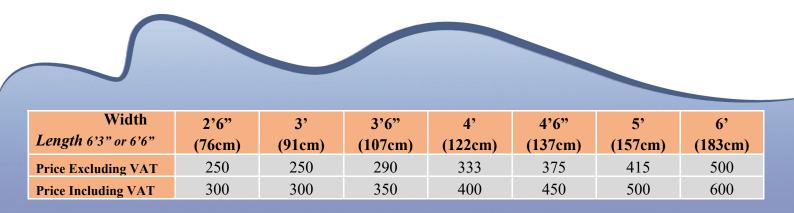

## How it works.

- Reversible Medium density foam one side or if you prefer firmer, or are over 18stone (115kg) simply flip the mattress over for the Medium/Firm layer.
- Although relatively inexpensive this is a very comfortable mattress.
  4" (10cm) Medium Reflex Foam®
  4" (10cm) Medium/Firm Reflex Foam®
  Long life expectancy. Reflex Foam® contains no 'melamine' which is used as a hardener in conventional foam causing deterioration over time .
- Flexes perfectly in combination with an adjustable bed.
- Firmer 'Transfer Edges' are available. (Ask for details)
- 5 Year Warranty
- Supplied with a standard cover with the option to upgrade to our hygienic luxury quilted zip off washable cover which gives an air gap reducing the likelihood of sweating. For an additional £50 *(See Accessories)*